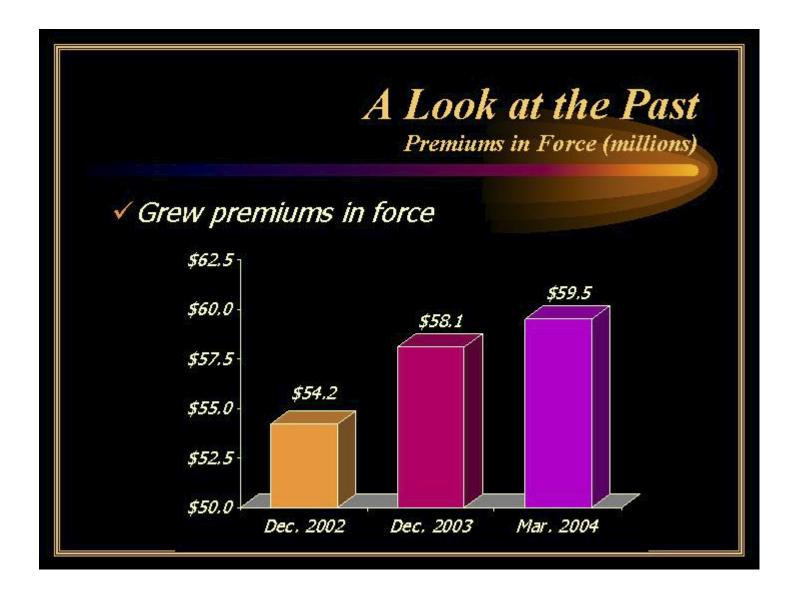

C86159.SUB, DocName: EX-99.1, Doc: 2, Page: 10 Description: EXHIBIT 99.1

C86159.SUB, DocName: EX-99.1, Doc: 2, Page: 11 Description: EXHIBIT 99.1

: (612) 330-0900 Operator: BOC99999T Date: 15-JUN-2004 07:38: BOC C86159 799.01.11.00 0/1